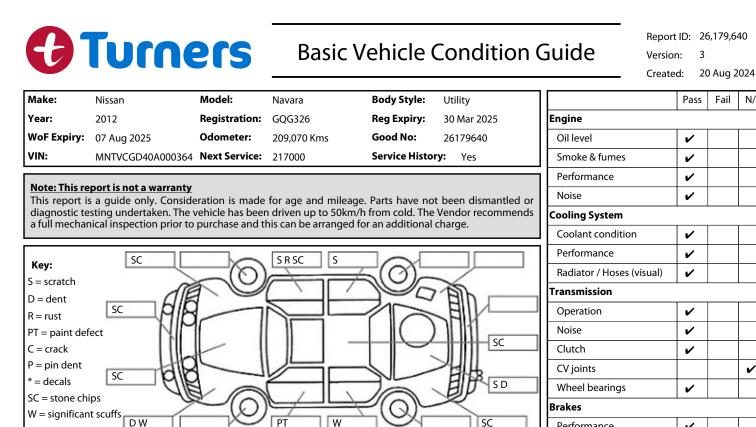

Note: some defects & blemishes may not be displayed in the diagram

**Body Inspection Comments** Load cover worn

Conditions During Body Inspection: Dry

Under Carriage & Under Bonnet Inspection Comments

|                                        |                                         |  | Air Conditioning / Heater   |   |   |  |
|----------------------------------------|-----------------------------------------|--|-----------------------------|---|---|--|
|                                        |                                         |  | Operation                   | ~ |   |  |
| Interior Comments                      |                                         |  | Electrical / Accessories    |   |   |  |
| Seats                                  | good. drivers seat has hole             |  | Head lights                 | ~ |   |  |
| Carpets                                | Good                                    |  | Tail lights                 | ~ |   |  |
|                                        |                                         |  | Indicators                  | ~ |   |  |
| Panels                                 | Good                                    |  | Dashboard warning lights    | ~ |   |  |
| Dashboard                              | Good                                    |  | Wipers (front & rear)       | ~ |   |  |
|                                        |                                         |  | Window winder FL            | ~ |   |  |
|                                        |                                         |  | Window winder FR            | ~ |   |  |
| <u>General Comments</u>                |                                         |  | Window winder RL            | ~ |   |  |
|                                        |                                         |  | Window winder RR            | ~ |   |  |
|                                        |                                         |  | Rear view mirrors           | ~ |   |  |
|                                        |                                         |  | Radio (basic test only)     | ~ |   |  |
|                                        |                                         |  | CD (basic test only)        | ~ |   |  |
|                                        |                                         |  | Number of keys              | 2 | · |  |
| Road Conditions During Test Drive: Dry |                                         |  | Central locking             | ~ |   |  |
|                                        |                                         |  | Remote locking              | ~ |   |  |
| Engine Timing Mechanism: Timing Chain  |                                         |  | Sat. Nav. (basic test only) |   | ~ |  |
| Evidence of Can                        | n Belt Replacement: Not Applicable Kms: |  | Reversing camera            |   | ~ |  |
| Inspected by: Reuben Harvey            |                                         |  | Date: 16 Jul 202            | 4 |   |  |