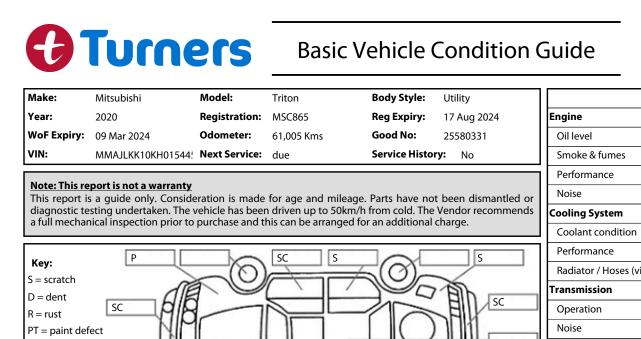

| Kow P SC S S                                                                                | Performance                  | ~              |     |
|---------------------------------------------------------------------------------------------|------------------------------|----------------|-----|
| Key:<br>S = scratch                                                                         | Radiator / Hoses (visual)    | ~              |     |
|                                                                                             | Transmission                 |                |     |
| D = dent<br>R = rust SC A A SC SC SC                                                        | Operation                    | ~              |     |
| PT = paint defect                                                                           | Noise                        | ~              |     |
| C = crack                                                                                   | Clutch                       |                | ~   |
| P = pin dent                                                                                | CV joints                    | ~              |     |
|                                                                                             | Wheel bearings               | ~              |     |
| SC = stone chips<br>W = significant scuffs                                                  | Brakes                       |                | •   |
| SC SC SC SC SC                                                                              | Performance                  | ~              |     |
| Body Inspection Comments Note: some defects & blemishes may not be displayed in the diagram | Hand Brake                   | ~              |     |
| Some service history available                                                              | Tyres (lowest observed tread | d depth of tyr | es) |
|                                                                                             | Left front                   | 5              | mm  |
|                                                                                             | Right front                  | 5              | mm  |
|                                                                                             | Left rear                    | 6              | mm  |
| Conditions During Body Inspection: Dry                                                      | Right rear                   | 6              | mm  |
|                                                                                             | Spare                        | Yes            |     |
| Under Carriage & Under Bonnet Inspection Comments                                           | Suspension                   |                |     |
| 2wd/                                                                                        | Suspension performance       | ~              |     |
|                                                                                             | Steering performance         | ~              |     |
|                                                                                             | Shock absorbers              | ~              |     |
|                                                                                             | Air Conditioning / Heater    | 1 1            |     |
|                                                                                             | Operation                    | ~              |     |
| Interior Comments                                                                           | Electrical / Accessories     | 1 1            | 1   |
| Seats drivers bottom pad ripped                                                             | Head lights                  | ~              |     |
| Average                                                                                     | Tail lights                  | ~              |     |
| Carpets                                                                                     | Indicators                   | ~              |     |
| Panels Average                                                                              | Dashboard warning lights     | ~              |     |
| Dackbeard Average                                                                           | Wipers (front & rear)        | ~              |     |
| Dashboard                                                                                   | Window winder FL             | ~              |     |
|                                                                                             | Window winder FR             | ~              |     |
| General Comments                                                                            | Window winder RL             | ~              |     |
|                                                                                             | Window winder RR             | ~              |     |
|                                                                                             | Rear view mirrors            | ~              |     |
|                                                                                             | Radio (basic test only)      | ~              |     |
|                                                                                             | CD (basic test only)         | ~              |     |
|                                                                                             | Number of keys               | 2              |     |
| Road Conditions During Test Drive: Dry                                                      | Central locking              | ~              |     |
| ,                                                                                           | Remote locking               | ~              |     |
| Engine Timing Mechanism: Timing Chain                                                       | Sat. Nav. (basic test only)  |                | ~   |
| Evidence of Cam Belt Replacement: Not Applicable Kms:                                       | Reversing camera             | ~              |     |