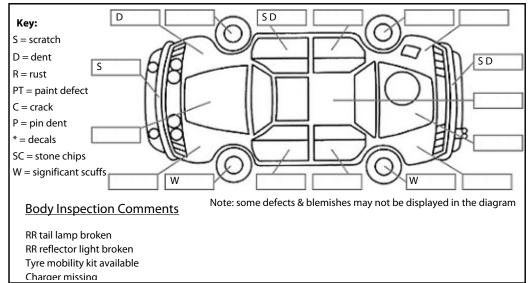

Conditions During Body Inspection: Dry

**Under Carriage & Under Bonnet Inspection Comments** 

4wd

| Interior Comments |      |  |  |
|-------------------|------|--|--|
| Seats             | Good |  |  |
| Carpets           | Good |  |  |
| Panels            | Good |  |  |
| Dashboard         | Good |  |  |