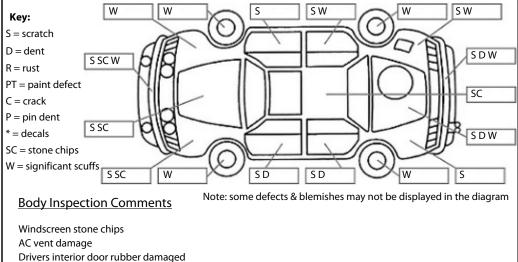

## **Basic Vehicle Condition Guide**

Report ID: 25,107,698

Version:

Created: 13 Dec 2024

Make: **BMW** Model: X3 **Body Style:** Hatchback Year: 2015 Registration: KAN271 Reg Expiry: 21 Feb 2025 WoF Expiry: **Odometer:** 24 Oct 2025 109,044 Kms **Good No:** 25107698 **Next Service:** VIN: WBAWZ520000M85408 86,672km Service History:

## Note: This report is not a warranty

This report is a guide only. Consideration is made for age and mileage. Parts have not been dismantled or diagnostic testing undertaken. The vehicle has been driven up to 50km/h from cold. The Vendor recommends a full mechanical inspection prior to purchase and this can be arranged for an additional charge.



Conditions During Body Inspection: Dry

## **Under Carriage & Under Bonnet Inspection Comments**

Underbody surface rust

4 wheel drive

| <u>Interior Comments</u> |         |  |  |
|--------------------------|---------|--|--|
| Seats                    | Good    |  |  |
| Carpets                  | Average |  |  |
| Panels                   | Average |  |  |
| Dashboard                | Average |  |  |

## **General Comments**

Faulty transmission

Road Conditions During Test Drive: Dry

Engine Timing Mechanism: Timing Chain

Evidence of Cam Belt Replacement: Not Applicable Kms:

Inspected by: Rowan Fey Date: 13 Dec 2024

Name: .....

|                              | Pass                                             | Fail    | N/A |
|------------------------------|----------------------