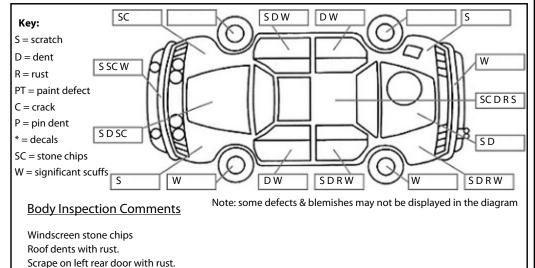

Conditions During Body Inspection: Dry

**Under Carriage & Under Bonnet Inspection Comments** 

Rear wheel drive

| <u>Interior Comments</u> |         |  |  |
|--------------------------|---------|--|--|
| Seats                    | Good    |  |  |
| Carpets                  | Average |  |  |
| Panels                   | Average |  |  |
| Dashboard                | Good    |  |  |