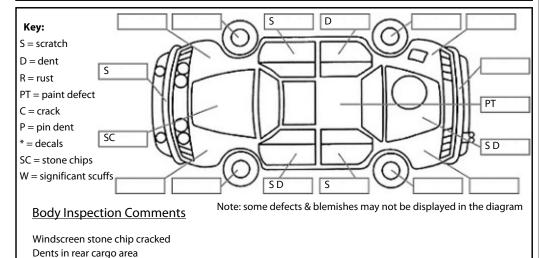

Conditions During Body Inspection: Dry

**Under Carriage & Under Bonnet Inspection Comments** 

Fwd

Turbo oil seepage

| <u>Interior Comments</u> |                                  |  |  |  |
|--------------------------|----------------------------------|--|--|--|
| Seats                    | Good                             |  |  |  |
| Carpets                  | Good                             |  |  |  |
| Panels                   | Rear door interior trims cracked |  |  |  |
| Dashboard                | Good                             |  |  |  |