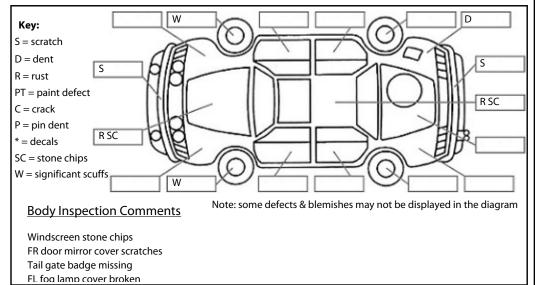

Conditions During Body Inspection: Wet

**Under Carriage & Under Bonnet Inspection Comments** 

4wd

| <u>Interior Comments</u> |      |  |  |
|--------------------------|------|--|--|
| Seats                    | Good |  |  |
| Carpets                  | Good |  |  |
| Panels                   | Good |  |  |
| Dashboard                | Good |  |  |