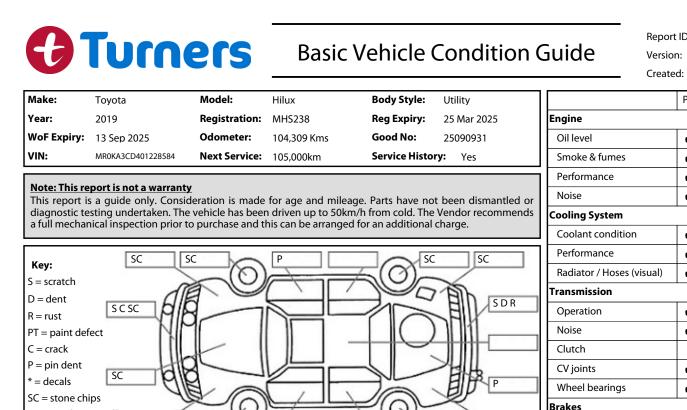

| Make:                                                  | Toyota                                             | Model:                              | Hilux                                      | Body Style:                                   | Utility                     |                                              | Pass | Fail | N/A      |
|--------------------------------------------------------|----------------------------------------------------|-------------------------------------|--------------------------------------------|-----------------------------------------------|-----------------------------|----------------------------------------------|------|------|----------|
| Year:                                                  | 2019                                               | Registration:                       | MHS238                                     | Reg Expiry:                                   | 25 Mar 2025                 | Engine                                       |      | 1    |          |
| WoF Expiry:                                            |                                                    | Odometer:                           | 104,309 Kms                                | Good No:                                      | 25090931                    | Oil level                                    | ~    |      | <u> </u> |
| VIN:                                                   | MR0KA3CD401228584                                  | Next Service:                       | 105,000km                                  | Service Histor                                | y: Yes                      | Smoke & fumes                                | ~    |      |          |
| Note: This re                                          | port is not a warranty                             |                                     |                                            |                                               |                             | Performance                                  | ~    |      |          |
| This report is                                         | a guide only. Consid                               | eration is made                     | for age and milea                          | ge. Parts have not                            | been dismantled or          | Noise                                        | ~    |      |          |
| diagnostic te<br>a full mechan                         | sting undertaken. The<br>nical inspection prior to | vehicle has beer<br>purchase and th | ı driven up to 50kn<br>nis can be arrangeo | n/h from cold. The '<br>d for an additional c | Vendor recommends<br>harge. | Cooling System                               |      | i    | 1        |
|                                                        |                                                    |                                     |                                            |                                               |                             | Coolant condition                            | ~    |      |          |
| Key:                                                   | SC SC                                              |                                     | P                                          | SC                                            | SC                          | Performance                                  | ~    |      |          |
| S = scratch                                            |                                                    | $\sim$                              |                                            | <u>5(0)</u> -                                 |                             | Radiator / Hoses (visual)                    | ~    |      |          |
| D = dent                                               |                                                    |                                     |                                            |                                               | AN SDR                      | Transmission                                 |      |      |          |
| R = rust                                               | s c sc                                             |                                     |                                            | -10                                           | HULSON                      | Operation                                    | ~    |      |          |
| PT = paint def                                         | ect NP                                             | 1                                   |                                            |                                               |                             | Noise                                        | ~    |      |          |
| C = crack                                              |                                                    |                                     |                                            |                                               |                             | Clutch                                       |      |      | ~        |
| P = pin dent                                           | sc dl                                              |                                     |                                            | -                                             | ~###\$                      | CV joints                                    | ~    |      |          |
| * = decals                                             |                                                    | A O                                 |                                            | 70                                            | E P                         | Wheel bearings                               | ~    |      |          |
| SC = stone chips<br>W = significant scuffs             |                                                    |                                     |                                            |                                               |                             | Brakes                                       |      |      |          |
| Jiginiculi                                             | SC SC                                              |                                     |                                            | SC                                            | SC                          | Performance                                  | ~    |      |          |
| Body Inst                                              | pection Comments                                   | Note: som                           | ne defects & blemis                        | hes may not be disp                           | layed in the diagram        | Hand Brake                                   | ~    |      |          |
|                                                        |                                                    |                                     |                                            |                                               |                             | Tyres (lowest observed tread depth of tyres) |      |      |          |
| Left cab corner is dented.<br>Left running board bent. |                                                    |                                     |                                            |                                               |                             | Left front                                   | 8    | .0   | mm       |
| Lett running                                           | g bourd bent.                                      |                                     |                                            |                                               |                             | Right front                                  | 7    | .5   | mm       |
|                                                        |                                                    |                                     |                                            |                                               |                             | Left rear                                    | 8    | .0   | mm       |
| Conditions During Body Inspection: Dry                 |                                                    |                                     |                                            |                                               |                             | Right rear                                   | 7    | .5   | mm       |
|                                                        |                                                    |                                     |                                            |                                               |                             | Spare Yes                                    |      |      |          |
| Under Carriage & Under Bonnet Inspection Comments      |                                                    |                                     |                                            |                                               |                             | Suspension                                   |      |      |          |
|                                                        |                                                    |                                     |                                            |                                               |                             | Suspension performance                       | ~    |      |          |
|                                                        |                                                    |                                     |                                            |                                               |                             | Steering performance                         | ~    |      |          |
|                                                        |                                                    |                                     |                                            |                                               |                             | Shock absorbers                              | ~    |      |          |
|                                                        |                                                    |                                     |                                            |                                               |                             | Air Conditioning / Heater                    |      |      |          |
|                                                        |                                                    |                                     |                                            |                                               |                             | Operation 🖌                                  |      |      |          |
| Interior Comments                                      |                                                    |                                     |                                            |                                               |                             | Electrical / Accessories                     |      |      |          |
| Seats                                                  | Good                                               |                                     |                                            |                                               |                             | Head lights                                  | ~    |      |          |
| Coverate                                               |                                                    |                                     |                                            |                                               |                             | Tail lights                                  | ~    |      |          |
| Carpets                                                | Good                                               |                                     |                                            |                                               |                             | Indicators                                   | ~    |      |          |
| Panels                                                 | Good                                               |                                     |                                            |                                               |                             | Dashboard warning lights                     | ~    |      |          |
|                                                        |                                                    |                                     |                                            |                                               |                             | Wipers (front & rear)                        | ~    |      |          |
| Dashboa                                                | Average, l                                         | noles drilled in da                 | sh.                                        |                                               |                             | Window winder FL                             | ~    |      |          |
|                                                        | _                                                  |                                     |                                            |                                               |                             | Window winder FR                             | ~    |      |          |
| <u>General Comments</u>                                |                                                    |                                     |                                            |                                               | Window winder RL            | ~                                            |      |      |          |
| Canopy door locks not working.                         |                                                    |                                     |                                            |                                               |                             | Window winder RR                             | ~    |      |          |
|                                                        |                                                    |                                     |                                            |                                               |                             | Rear view mirrors                            | ~    |      |          |
|                                                        |                                                    |                                     |                                            |                                               |                             | Radio (basic test only)                      | ~    |      |          |
|                                                        |                                                    |                                     |                                            |                                               |                             | CD (basic test only)                         | ~    |      |          |
|                                                        |                                                    |                                     |                                            |                                               |                             | Number of keys                               | 3    |      |          |
| Road Conditions During Test Drive: Dry                 |                                                    |                                     |                                            |                                               |                             | Central locking                              | ~    |      |          |
|                                                        |                                                    |                                     | _                                          |                                               |                             | Remote locking                               | ~    |      |          |
| -                                                      | ming Mechanism:                                    | Timing (                            | Chain                                      |                                               |                             | Sat. Nav. (basic test only)                  |      |      | ~        |
| Evidence                                               | of Cam Belt Replac                                 | ement: N                            | lot Applicable                             | Kms:                                          |                             | Reversing camera                             | ~    |      |          |
| Inspecte                                               | d by: Blair Robertson                              |                                     |                                            |                                               |                             | Date: 09 Dec 20                              | 24   |      |          |
| inspecte                                               | a by. Sian hobertson                               |                                     |                                            |                                               |                             |                                              |      |      |          |