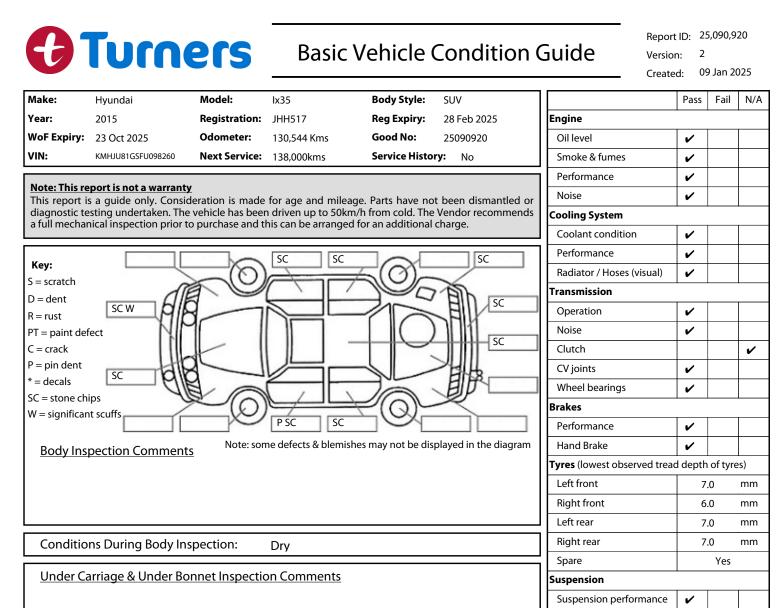

|                                                       |         |  | Steering performance        | ~ |   |
|-------------------------------------------------------|---------|--|-----------------------------|---|---|
|                                                       |         |  | Shock absorbers             | ~ |   |
|                                                       |         |  | Air Conditioning / Heater   |   |   |
|                                                       |         |  | Operation                   | ~ |   |
| Interior Comments                                     |         |  | Electrical / Accessories    |   |   |
| Seats                                                 | Average |  | Head lights                 | ~ |   |
| Correcto                                              |         |  | Tail lights                 | ~ |   |
| Carpets                                               | Average |  | Indicators                  | ~ |   |
| Panels Cargo blind missing.                           |         |  | Dashboard warning lights    | ~ |   |
|                                                       |         |  | Wipers (front & rear)       | ~ |   |
| Dashboard                                             | Average |  | Window winder FL            | ~ |   |
|                                                       |         |  | Window winder FR            | ~ |   |
| <u>General Comments</u>                               |         |  | Window winder RL            | ~ |   |
| AWD petrol auto SUV.                                  |         |  | Window winder RR            | ~ |   |
| One key remote pad damaged.                           |         |  | Rear view mirrors           | ~ |   |
|                                                       |         |  | Radio (basic test only)     | ~ |   |
|                                                       |         |  | CD (basic test only)        | ~ |   |
|                                                       |         |  | Number of keys              | 2 |   |
| Road Conditions During Test Drive: Dry                |         |  | Central locking             | ~ |   |
|                                                       |         |  | Remote locking              | ~ |   |
| Engine Timing Mechanism: Timing Chain                 |         |  | Sat. Nav. (basic test only) |   | ~ |
| Evidence of Cam Belt Replacement: Not Applicable Kms: |         |  | Reversing camera            | ~ |   |
|                                                       |         |  |                             |   |   |