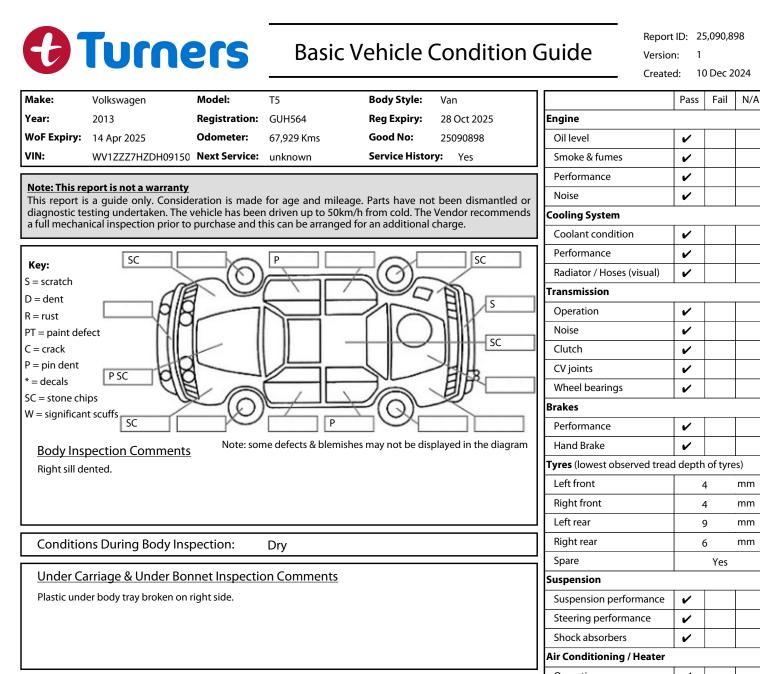

|                                                                                              |                                                 | Operation                   | ~                        |   |   |  |
|----------------------------------------------------------------------------------------------|-------------------------------------------------|-----------------------------|--------------------------|---|---|--|
| Interior Comments                                                                            |                                                 | Electrical / Accessories    | Electrical / Accessories |   |   |  |
| Seats                                                                                        | Split on drivers seat.                          | Head lights                 | ~                        |   |   |  |
| Carpets                                                                                      | Average                                         | Tail lights                 | ~                        |   |   |  |
|                                                                                              |                                                 | Indicators                  | ~                        |   |   |  |
| Panels                                                                                       | Scratches, scuffs & panel damage in cargo area. | Dashboard warning light     | s 🖌                      |   |   |  |
|                                                                                              | Average                                         | Wipers (front & rear)       | ~                        |   |   |  |
| Dashboard                                                                                    |                                                 | Window winder FL            |                          | ~ |   |  |
|                                                                                              |                                                 | Window winder FR            | ~                        |   |   |  |
| <u>General Comments</u><br>Left window switch not working.<br>AWD 6 speed manual diesel van. |                                                 | Window winder RL            |                          |   | ~ |  |
|                                                                                              |                                                 | Window winder RR            |                          |   | ~ |  |
| nue o speca man                                                                              |                                                 | Rear view mirrors           | ~                        |   |   |  |
|                                                                                              |                                                 | Radio (basic test only)     | ~                        |   |   |  |
|                                                                                              |                                                 | CD (basic test only)        | ~                        |   |   |  |
|                                                                                              |                                                 | Number of keys              | 2                        | 2 |   |  |
| Road Conditions During Test Drive: Dry                                                       |                                                 | Central locking             | ~                        |   |   |  |
|                                                                                              |                                                 | Remote locking              | ~                        |   |   |  |
| Engine Timing Mechanism: Cambelt<br>Evidence of Cam Belt Replacement: No Kms:                |                                                 | Sat. Nav. (basic test only) |                          |   | ~ |  |
|                                                                                              |                                                 | Reversing camera            | ~                        |   |   |  |
| Inspected by: Daryll Timms Date: 10 Dec 2024                                                 |                                                 |                             |                          |   |   |  |