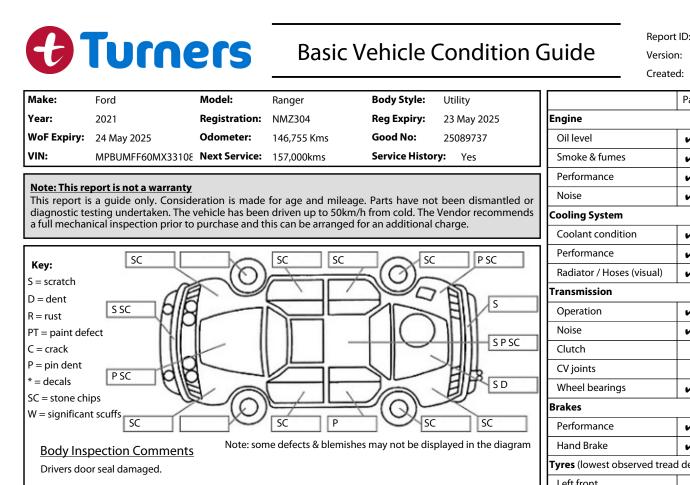

| Report ID: | 25,089,737  |
|------------|-------------|
| Version:   | 1           |
| Created:   | 25 Nov 2024 |

| Make:                                  | Ford                                            | Model:           | Ranger                | Body Style:        | Utility              |                              | Pass   | Fail    | N/A      |
|----------------------------------------|-------------------------------------------------|------------------|-----------------------|--------------------|----------------------|------------------------------|--------|---------|----------|
| Year:                                  | 2021                                            | Registration:    | NMZ304                | Reg Expiry:        | 23 May 2025          | Engine                       |        |         |          |
| WoF Expiry:                            | 24 May 2025                                     | Odometer:        | 146,755 Kms           | Good No:           | 25089737             | Oil level                    | ~      |         |          |
| VIN:                                   | MPBUMFF60MX33108                                | Next Service:    | 157,000kms            | Service Histor     | <b>y:</b> Yes        | Smoke & fumes                | ~      |         |          |
| <b>N C T</b>                           |                                                 |                  |                       |                    |                      | Performance                  | ~      |         |          |
|                                        | port is not a warranty<br>a guide only. Conside | eration is made  | for age and mileage   | e. Parts have not  | been dismantled or   | Noise                        | ~      |         |          |
| diagnostic tes                         | sting undertaken. The                           | vehicle has beer | n driven up to 50km/l | h from cold. The ' | Vendor recommends    | Cooling System               |        |         |          |
| a full mechan                          | ical inspection prior to                        | purchase and t   | his can be arranged f | or an additional c | harge.               | Coolant condition            | ~      |         |          |
|                                        | SC                                              |                  | SC SC                 | SC                 | P SC                 | Performance                  | ~      |         |          |
| Key:                                   |                                                 | -0               |                       | 500-               | F 3C                 | Radiator / Hoses (visual)    | ~      |         |          |
| S = scratch                            | AL                                              | A C              |                       |                    | Tan                  | Transmission                 | 1      |         | 1        |
| D = dent<br>R = rust                   | S SC                                            | 1                |                       | 210                | HIVS                 | Operation                    | ~      |         |          |
| PT = paint defe                        |                                                 | r I              |                       |                    | 70111                | Noise                        | ~      |         |          |
| C = crack                              |                                                 |                  |                       |                    | S P SC               | Clutch                       |        |         | ~        |
| P = pin dent                           | ING HIP                                         |                  |                       |                    | 74116                | CV joints                    |        |         | ~        |
| * = decals                             | PSC 91                                          |                  |                       | TO                 | FID SD               | Wheel bearings               | V      |         |          |
| SC = stone chi                         | /                                               | 20               |                       | 201-               | ×                    | Brakes                       | 1      |         | L        |
| W = significant                        | scutts SC                                       |                  | SC P                  |                    | SC                   | Performance                  | ~      |         |          |
| Body Incr                              | ection Comments                                 | Note: son        | ne defects & blemishe | s may not be disp  | layed in the diagram | Hand Brake                   | ~      |         | <u> </u> |
| l                                      | r seal damaged.                                 |                  |                       |                    |                      | Tyres (lowest observed tread | depth  | of tyre | 25)      |
|                                        | i seai uamayeu.                                 |                  |                       |                    |                      | Left front                   |        | 7       | mm       |
|                                        |                                                 |                  |                       |                    |                      | Right front                  |        | 7       | mm       |
|                                        |                                                 |                  |                       |                    |                      | Left rear                    | 3      | 3       | mm       |
| Condition                              | s During Body Insi                              | nection:         | Dry                   |                    |                      | Right rear                   |        | 3       | mm       |
| Conditions During Body Inspection: Dry |                                                 |                  |                       |                    | Spare                | Yes                          |        |         |          |
| <u>Under Ca</u>                        | rriage & Under Bor                              | nnet Inspectio   | on Comments           |                    |                      | Suspension                   |        |         |          |
|                                        |                                                 |                  |                       |                    |                      | Suspension performance       | V      |         |          |
|                                        |                                                 |                  |                       |                    |                      | Steering performance         | ~      |         |          |
|                                        |                                                 |                  |                       |                    |                      | Shock absorbers              | ~      |         | <u> </u> |
|                                        |                                                 |                  |                       |                    |                      | Air Conditioning / Heater    |        |         | 1        |
|                                        |                                                 |                  |                       |                    |                      | Operation                    | ~      |         |          |
| Interior C                             | <u>omments</u>                                  |                  |                       |                    |                      | Electrical / Accessories     |        |         | I        |
| Seats                                  | Average                                         |                  |                       |                    |                      | Head lights                  | ~      |         |          |
|                                        | August -                                        |                  |                       |                    |                      | Tail lights                  | ~      |         | <u> </u> |
| Carpets                                | Average                                         |                  |                       |                    |                      | Indicators                   | ~      |         | +        |
| Panels                                 | Average                                         |                  |                       |                    |                      | Dashboard warning lights     | ~      |         | +        |
|                                        |                                                 | ava alva -1      |                       |                    |                      | Wipers (front & rear)        | ~      |         |          |
| Dashboa                                | rd Dash face                                    | cracked.         |                       |                    |                      | Window winder FL             | ~      |         | <u> </u> |
|                                        |                                                 |                  |                       |                    |                      | Window winder FR             | ~      |         | +        |
| General C                              | <u>Comments</u>                                 |                  |                       |                    |                      | Window winder RL             | ~      |         | +        |
| 2WD diesel                             | auto d/cab ute.                                 |                  |                       |                    |                      | Window winder RR             | ~      |         | +        |
|                                        |                                                 |                  |                       |                    |                      | Rear view mirrors            | ~      |         | +        |
|                                        |                                                 |                  |                       |                    |                      | Radio (basic test only)      | ~      |         | <u> </u> |
|                                        |                                                 |                  |                       |                    |                      | CD (basic test only)         | ~      |         | <u> </u> |
|                                        |                                                 |                  |                       |                    |                      | Number of keys               | 2      |         | 1        |
| Road Con                               | ditions During Test                             |                  |                       |                    |                      | Central locking              | 2<br>V |         |          |
|                                        | unions During Test                              |                  | Dry                   |                    |                      | Remote locking               | ~      |         |          |
| Engine Tir                             | ning Mechanism:                                 | Timing           | Chain                 |                    |                      | Sat. Nav. (basic test only)  | ~      |         | +        |
| Evidence                               | of Cam Belt Replac                              | ement: N         | lot Applicable        | Kms:               |                      | Reversing camera             | ~      |         |          |
| L                                      |                                                 |                  |                       |                    |                      |                              |        |         |          |
| Inspected                              | d by: Daryll Timms                              |                  |                       |                    |                      | Date: 25 Nov 20              | 24     |         |          |