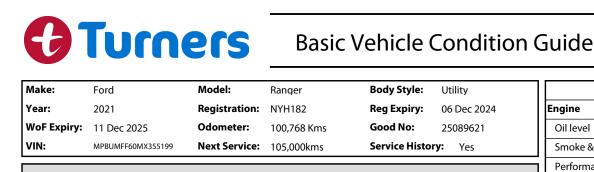

2WD diesel auto d/cab ute.

**Road Conditions During Test Drive:** Dry **Engine Timing Mechanism:** Cambelt No

Evidence of Cam Belt Replacement:

Daryll Timms Inspected by:

29 Nov 2024 Date:

Window winder RR

| Report ID: | 25,089,621  |
|------------|-------------|
| Version:   | 3           |
| Created:   | 12 Dec 2024 |

Pass

~

V

V

~

V

V

2 V

V

V

~

V

Yes

Engine

Oil level