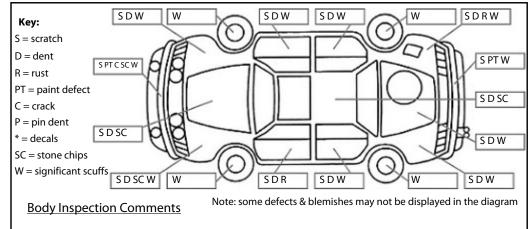

AYP330

Cylinder 1 spark plug loose & taped Used garden hose instead of proper hose Sub wiring loose

Windscreen stone chips

Conditions During Body Inspection: Dry