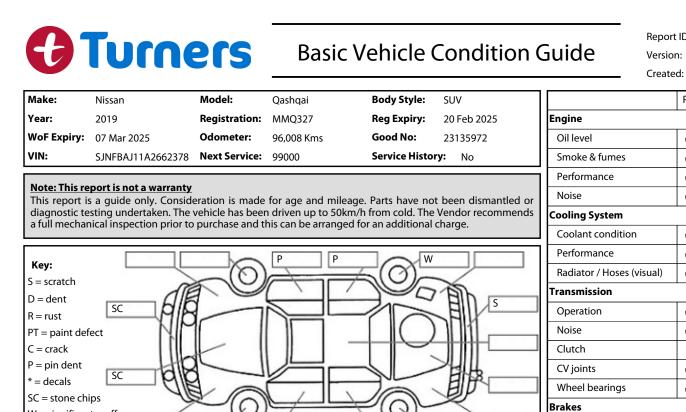

Pass

Fail

N/A

| WoF Expiry:                                                                                                                                                                                                                                                                                                                                                       | 07 Mar 2025               | Odometer:      | 96,008 Kms             | Good No:           | 23135972             |   | Oil level                                    | ~  |    |          |  |
|-------------------------------------------------------------------------------------------------------------------------------------------------------------------------------------------------------------------------------------------------------------------------------------------------------------------------------------------------------------------|---------------------------|----------------|------------------------|--------------------|----------------------|---|----------------------------------------------|----|----|----------|--|
| VIN:                                                                                                                                                                                                                                                                                                                                                              | SJNFBAJ11A2662378         | Next Service:  | 99000                  | Service History    | <b>y:</b> No         |   | Smoke & fumes                                | ~  |    |          |  |
| Neter This we                                                                                                                                                                                                                                                                                                                                                     |                           |                |                        |                    |                      |   | Performance                                  | ~  |    |          |  |
| Note: This report is not a warranty<br>This report is a guide only. Consideration is made for age and mileage. Parts have not been dismantled or<br>diagnostic testing undertaken. The vehicle has been driven up to 50km/h from cold. The Vendor recommends<br>a full mechanical inspection prior to purchase and this can be arranged for an additional charge. |                           |                |                        |                    |                      |   | Noise                                        | ~  |    |          |  |
|                                                                                                                                                                                                                                                                                                                                                                   |                           |                |                        |                    |                      |   |                                              |    |    |          |  |
| a full mechar                                                                                                                                                                                                                                                                                                                                                     | lical inspection prior to | purchase and t | his can be arranged ic | or an additional C | .narge.              |   | Coolant condition                            | ~  |    |          |  |
|                                                                                                                                                                                                                                                                                                                                                                   |                           |                | P                      |                    |                      |   | Performance                                  | V  |    |          |  |
| Key:                                                                                                                                                                                                                                                                                                                                                              |                           |                |                        | 5(0)-              |                      |   | Radiator / Hoses (visual)                    | r  |    |          |  |
| S = scratch<br>D = dent                                                                                                                                                                                                                                                                                                                                           |                           |                |                        |                    |                      |   | Transmission                                 |    |    |          |  |
| R = rust                                                                                                                                                                                                                                                                                                                                                          | sc                        |                |                        | 20                 | Ell s                |   | Operation                                    | ~  |    |          |  |
| PT = paint def                                                                                                                                                                                                                                                                                                                                                    | fect NP                   | 1              |                        |                    | 1111                 | - | Noise                                        | ~  |    |          |  |
| C = crack                                                                                                                                                                                                                                                                                                                                                         |                           |                |                        | T                  |                      |   | Clutch                                       |    |    | ~        |  |
| P = pin dent                                                                                                                                                                                                                                                                                                                                                      | sc de                     |                |                        |                    | 2414                 |   | CV joints                                    | ~  |    |          |  |
| * = decals                                                                                                                                                                                                                                                                                                                                                        |                           | 10             |                        | 10                 |                      |   | Wheel bearings                               | ~  |    |          |  |
| SC = stone chips<br>W = significant scuffs                                                                                                                                                                                                                                                                                                                        |                           |                |                        |                    |                      |   | Brakes                                       |    |    |          |  |
| - significan                                                                                                                                                                                                                                                                                                                                                      | S SC                      | <b>O</b>       | W P                    | W                  |                      |   | Performance                                  | ~  |    |          |  |
| Body Insi                                                                                                                                                                                                                                                                                                                                                         | pection Comments          | Note: son      | ne defects & blemishe  | s may not be disp  | layed in the diagram |   | Hand Brake                                   | ~  |    |          |  |
| <u></u>                                                                                                                                                                                                                                                                                                                                                           |                           |                |                        |                    |                      |   | Tyres (lowest observed tread depth of tyres) |    |    |          |  |
|                                                                                                                                                                                                                                                                                                                                                                   |                           |                |                        |                    |                      |   | Left front                                   | 6  | .0 | mm       |  |
|                                                                                                                                                                                                                                                                                                                                                                   |                           |                |                        |                    |                      |   | Right front                                  | 6  | .0 | mm       |  |
|                                                                                                                                                                                                                                                                                                                                                                   |                           |                |                        |                    |                      |   | Left rear                                    | 3  | .0 | mm       |  |
| Conditions During Body Inspection: Dry                                                                                                                                                                                                                                                                                                                            |                           |                |                        |                    |                      |   | Right rear                                   | 4  | .0 | mm       |  |
|                                                                                                                                                                                                                                                                                                                                                                   |                           |                |                        |                    |                      |   | Spare Yes                                    |    |    |          |  |
| Under Carriage & Under Bonnet Inspection Comments                                                                                                                                                                                                                                                                                                                 |                           |                |                        |                    |                      |   | Suspension                                   |    |    |          |  |
|                                                                                                                                                                                                                                                                                                                                                                   |                           |                |                        |                    |                      |   | Suspension performance                       | ~  |    |          |  |
|                                                                                                                                                                                                                                                                                                                                                                   |                           |                |                        |                    |                      |   | Steering performance                         | ~  |    |          |  |
|                                                                                                                                                                                                                                                                                                                                                                   |                           |                |                        |                    |                      |   | Shock absorbers                              | ~  |    |          |  |
|                                                                                                                                                                                                                                                                                                                                                                   |                           |                |                        |                    |                      |   | Air Conditioning / Heater                    | -  |    |          |  |
|                                                                                                                                                                                                                                                                                                                                                                   |                           |                |                        |                    |                      |   | Operation                                    | ~  |    |          |  |
| Interior Comments                                                                                                                                                                                                                                                                                                                                                 |                           |                |                        |                    |                      |   | Electrical / Accessories                     | -  |    |          |  |
| Seats                                                                                                                                                                                                                                                                                                                                                             | Good                      |                |                        |                    |                      |   | Head lights                                  | ~  |    |          |  |
| Carpets                                                                                                                                                                                                                                                                                                                                                           | Good                      |                |                        |                    |                      |   | Tail lights                                  | ~  |    |          |  |
|                                                                                                                                                                                                                                                                                                                                                                   | Good                      |                |                        |                    |                      |   | Indicators                                   | ~  |    |          |  |
| Panels                                                                                                                                                                                                                                                                                                                                                            | Good                      |                |                        |                    |                      |   | Dashboard warning lights                     | ~  |    |          |  |
| Dashboa                                                                                                                                                                                                                                                                                                                                                           | ard Cood                  |                |                        |                    |                      |   | Wipers (front & rear)                        | ~  |    |          |  |
|                                                                                                                                                                                                                                                                                                                                                                   | ard Good                  |                |                        |                    |                      |   | Window winder FL                             | ~  |    | <u> </u> |  |
|                                                                                                                                                                                                                                                                                                                                                                   |                           |                |                        |                    |                      |   | Window winder FR                             | ~  |    |          |  |
| <u>General Comments</u>                                                                                                                                                                                                                                                                                                                                           |                           |                |                        |                    |                      |   | Window winder RL                             | ~  |    | <u> </u> |  |
|                                                                                                                                                                                                                                                                                                                                                                   |                           |                |                        |                    |                      |   | Window winder RR                             | ~  |    |          |  |
|                                                                                                                                                                                                                                                                                                                                                                   |                           |                |                        |                    |                      |   | Rear view mirrors                            | ~  |    | <u> </u> |  |
|                                                                                                                                                                                                                                                                                                                                                                   |                           |                |                        |                    |                      |   | Radio (basic test only)                      | ~  |    | <u> </u> |  |
|                                                                                                                                                                                                                                                                                                                                                                   |                           |                |                        |                    |                      |   | CD (basic test only)                         | ~  |    |          |  |
|                                                                                                                                                                                                                                                                                                                                                                   |                           |                |                        |                    |                      |   | Number of keys                               | 2  | 1  |          |  |
| Road Con                                                                                                                                                                                                                                                                                                                                                          | nditions During Tes       | t Drive:       | Dry                    |                    |                      |   | Central locking                              | ~  |    | <u> </u> |  |
| Enging Ti                                                                                                                                                                                                                                                                                                                                                         | ming Machanisme           | Timeire        | Chain                  |                    |                      |   | Remote locking                               | ~  |    | <u> </u> |  |
| Engine Timing Mechanism: Timing Chain<br>Evidence of Cam Belt Replacement: Not Applicable Kms:                                                                                                                                                                                                                                                                    |                           |                |                        |                    |                      |   | Sat. Nav. (basic test only)                  |    |    | ~        |  |
| Evidence                                                                                                                                                                                                                                                                                                                                                          | or Cam Belt Replac        | ement: N       | lot Applicable         | Kms:               |                      |   | Reversing camera                             | ~  |    |          |  |
| Inspecte                                                                                                                                                                                                                                                                                                                                                          | ed by: Sione Mae          |                |                        |                    |                      |   | Date: 10 Dec 20.                             | 24 |    |          |  |