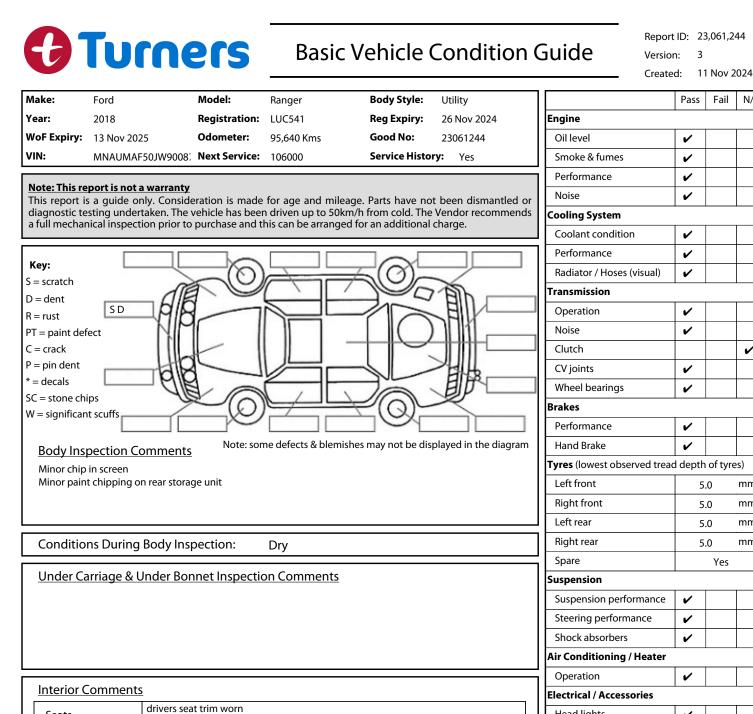

| Interior Comments         Seats       drivers seat trim worn         Carpets       Average         Panels       Average | Electrical / Accessories Head lights Tail lights Indicators | ~ |   |
|-------------------------------------------------------------------------------------------------------------------------|-------------------------------------------------------------|---|---|
| Seats Carpets Average Average                                                                                           | Tail lights                                                 | • |   |
| Carpets                                                                                                                 |                                                             |   |   |
| Average                                                                                                                 | Indicators                                                  | ~ |   |
| Danala Average                                                                                                          | indicators                                                  | ~ |   |
| Pallels                                                                                                                 | Dashboard warning lights                                    | ~ |   |
| Dashboard Average                                                                                                       | Wipers (front & rear)                                       | ~ |   |
|                                                                                                                         | Window winder FL                                            | ~ |   |
|                                                                                                                         | Window winder FR                                            | ~ |   |
| <u>General Comments</u>                                                                                                 | Window winder RL                                            | ~ |   |
|                                                                                                                         | Window winder RR                                            | ~ |   |
|                                                                                                                         | Rear view mirrors                                           | ~ |   |
|                                                                                                                         | Radio (basic test only)                                     | ~ |   |
|                                                                                                                         | CD (basic test only)                                        |   | ~ |
|                                                                                                                         | Number of keys                                              | 2 |   |
| Road Conditions During Test Drive: Dry                                                                                  | Central locking                                             | ~ |   |
|                                                                                                                         | Remote locking                                              | ~ |   |
| Engine Timing Mechanism:Timing ChainEvidence of Cam Belt Replacement:Not ApplicableKms:                                 | Sat. Nav. (basic test only)                                 |   | ~ |
|                                                                                                                         | Reversing camera                                            | ~ |   |