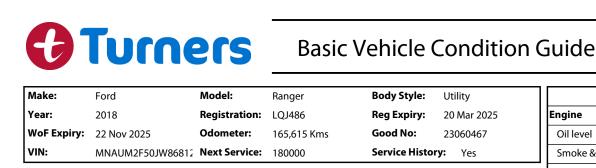

V

V

V

N/A

Fail

Created: 22 Nov 2024

Engine

Oil level

Noise

Smoke & fumes

Performance