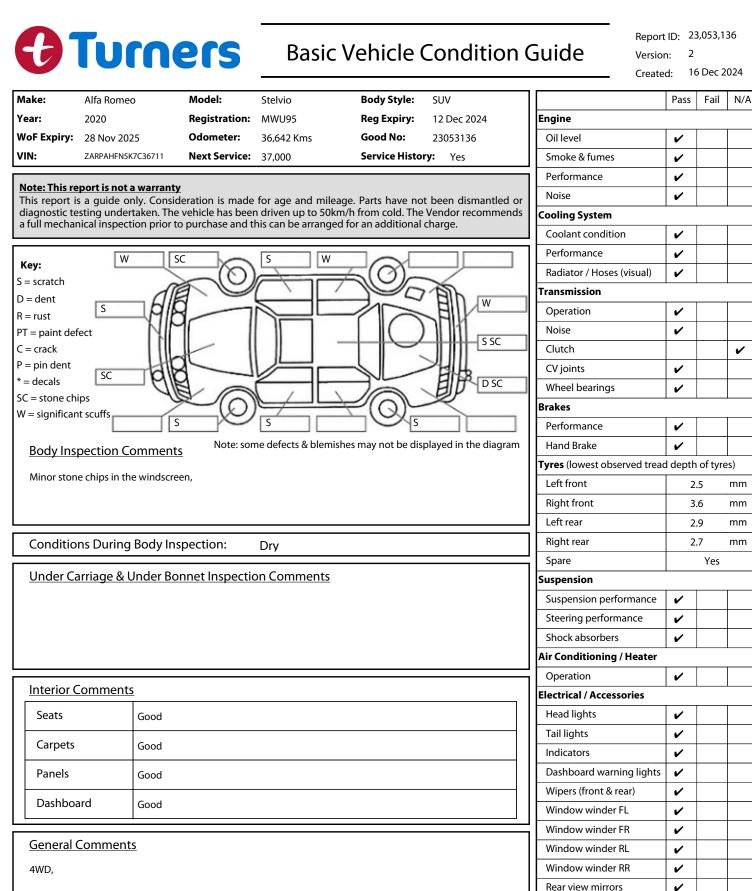

| 4WD,                                                  | Window winder KK            | ~  |   |
|-------------------------------------------------------|-----------------------------|----|---|
|                                                       | Rear view mirrors           | ~  |   |
|                                                       | Radio (basic test only)     | ~  | Ī |
|                                                       | CD (basic test only)        |    | Ī |
|                                                       | Number of keys              | 2  | - |
| Road Conditions During Test Drive: Dry                | Central locking             | ~  |   |
|                                                       | Remote locking              | ~  |   |
| Engine Timing Mechanism: Timing Chain                 | Sat. Nav. (basic test only) | ~  | Ī |
| Evidence of Cam Belt Replacement: Not Applicable Kms: | Reversing camera            | ~  | ſ |
| Inspected by: Jesse Roberts                           | Date: 16 Dec 20             | 24 | - |