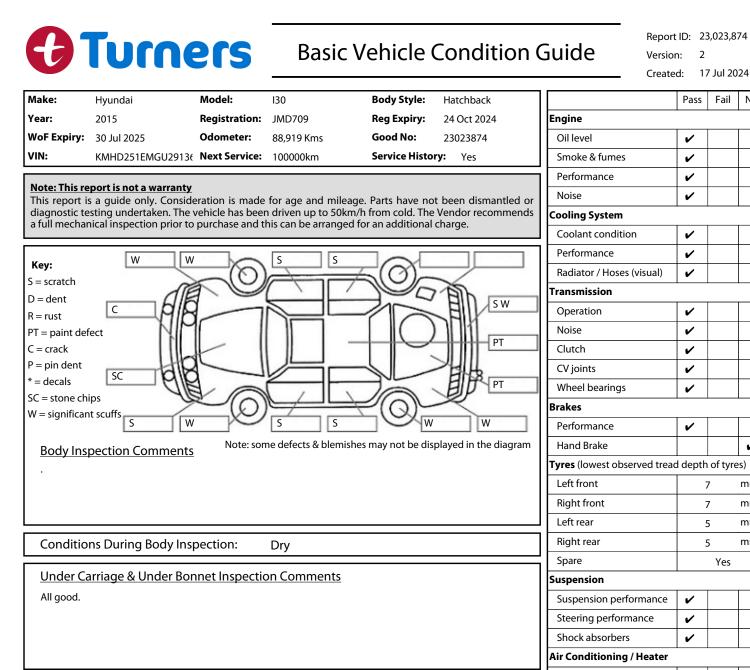

|                                        |                                                                                                | Air Conditioning / Heater   |   |   |
|----------------------------------------|------------------------------------------------------------------------------------------------|-----------------------------|---|---|
|                                        |                                                                                                | Operation                   | ~ |   |
| Interior Comments                      |                                                                                                | Electrical / Accessories    |   |   |
| Seats                                  | Good                                                                                           | Head lights                 | ~ |   |
| Carpets                                | Good                                                                                           | Tail lights                 | ~ |   |
|                                        |                                                                                                | Indicators                  | ~ |   |
| Panels                                 | Good                                                                                           | Dashboard warning lights    | ~ |   |
| Dashboard                              | Good                                                                                           | Wipers (front & rear)       | ~ |   |
|                                        |                                                                                                | Window winder FL            | ~ |   |
|                                        |                                                                                                | Window winder FR            | ~ |   |
| General Comments<br>Vehicle drove well |                                                                                                | Window winder RL            | ~ |   |
|                                        |                                                                                                | Window winder RR            | ~ |   |
|                                        |                                                                                                | Rear view mirrors           | ~ |   |
|                                        |                                                                                                | Radio (basic test only)     | ~ |   |
|                                        |                                                                                                | CD (basic test only)        |   | ~ |
|                                        |                                                                                                | Number of keys              | 2 |   |
| Road Condition                         | is During Test Drive: Dry                                                                      | Central locking             | ~ |   |
|                                        | ·                                                                                              | Remote locking              | ~ |   |
| Engine Timing                          | Engine Timing Mechanism: Timing Chain<br>Evidence of Cam Belt Replacement: Not Applicable Kms: |                             |   | ~ |
|                                        | n Belt Replacement: Not Applicable Kms:                                                        | Sat. Nav. (basic test only) |   |   |

mm

mm

7

7

5

5

Yes