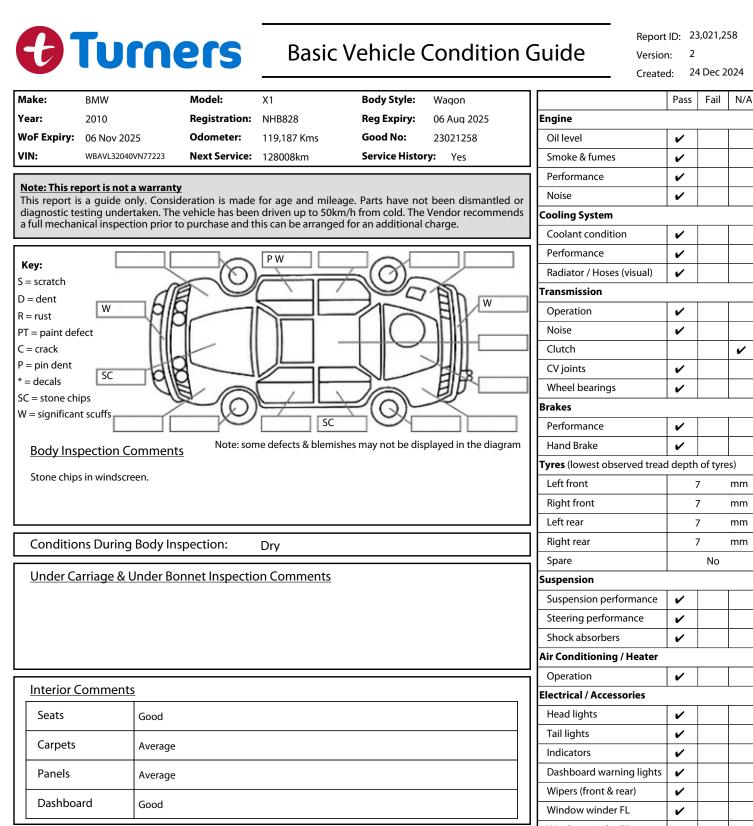

| Panels                                 | Average                         |                       | Dashboard warning lights    | ~ |   |
|----------------------------------------|---------------------------------|-----------------------|-----------------------------|---|---|
| Dashboard                              | Good                            | Wipers (front & rear) | ~                           |   |   |
|                                        |                                 | Window winder FL      | ~                           |   |   |
|                                        |                                 |                       | Window winder FR            | ~ |   |
| <u>General Comments</u>                |                                 |                       | Window winder RL            | ~ |   |
| Vehicle drove ok.                      |                                 |                       | Window winder RR            | ~ |   |
| Rear windscreen wiper broken off.      |                                 |                       | Rear view mirrors           | ~ |   |
|                                        |                                 |                       | Radio (basic test only)     | ~ |   |
|                                        |                                 |                       | CD (basic test only)        | ~ |   |
|                                        |                                 |                       | Number of keys              | 2 |   |
| Road Conditions During Test Drive: Dry |                                 |                       | Central locking             | ~ |   |
|                                        |                                 |                       | Remote locking              | ~ |   |
| Engine Timing Mechanism: Timing Chain  |                                 |                       | Sat. Nav. (basic test only) |   | ~ |
| Evidence of Cam B                      | elt Replacement: Not Applicable | Kms:                  | Reversing camera            | ~ |   |
| Inspected by: Rea Symons               |                                 |                       | Date: 24 Dec 2024           |   |   |