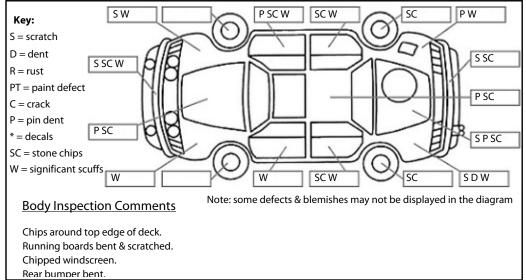

Conditions During Body Inspection: Dry

**Under Carriage & Under Bonnet Inspection Comments** 

| <u>Interior Comments</u> |         |  |  |  |
|--------------------------|---------|--|--|--|
| Seats                    | Good    |  |  |  |
| Carpets                  | Average |  |  |  |
| Panels                   | Average |  |  |  |
| Dashboard                | Good    |  |  |  |