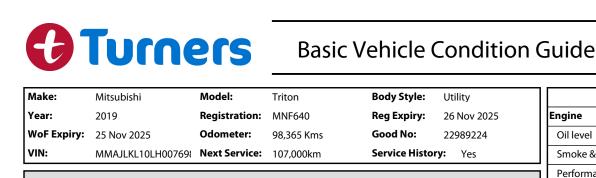

**Engine Timing Mechanism: Timing Chain** Evidence of Cam Belt Replacement: Not Applicable Kms:

**Blair Robertson** Inspected by:

16 Dec 2024 Date:

Remote locking

**Reversing camera** 

Sat. Nav. (basic test only)

Report ID: 22,989,224 2 Version: 23 Dec 2024 Created:

Pass

V

V

V

V

Oil level

Noise