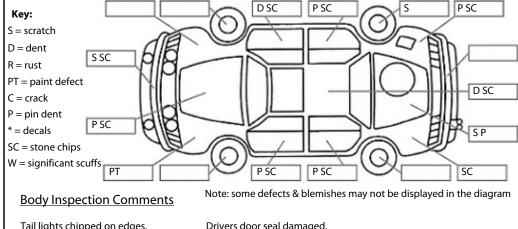

Tail lights chipped on edges. Drivers door seal damaged. Cab corners pin dented. Chipped windscreen.

Right wing mirror indicator lens cracked.

Conditions During Body Inspection: Dry

**Under Carriage & Under Bonnet Inspection Comments** 