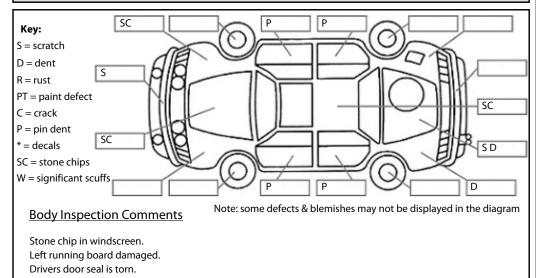

Conditions During Body Inspection: Dry

**Under Carriage & Under Bonnet Inspection Comments** 

| <u>Interior Comments</u> |                                        |  |  |
|--------------------------|----------------------------------------|--|--|
| Seats                    | Good                                   |  |  |
| Carpets                  | Good                                   |  |  |
| Panels                   | Good                                   |  |  |
| Dashboard                | Good, steering wheel is worn & sticky. |  |  |