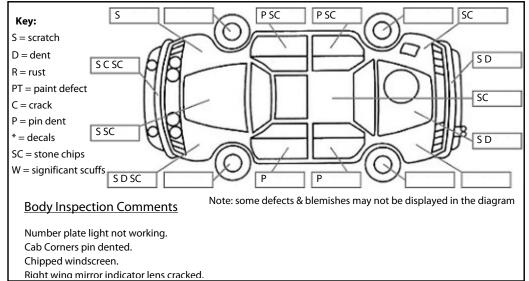

## **Basic Vehicle Condition Guide**

Report ID: 22,988,008

Version:

Created: 31 Dec 2024

Make: Model: Toyota Hilux **Body Style:** Utility Year: 2019 Registration: MML904 Reg Expiry: 20 Nov 2025 **Odometer:** WoF Expiry: **Good No:** 26 Oct 2025 79,848 Kms 22988008 VIN: MR0KA3CD401237530 **Next Service:** 90,000kms **Service History:** 

## Note: This report is not a warranty

This report is a guide only. Consideration is made for age and mileage. Parts have not been dismantled or diagnostic testing undertaken. The vehicle has been driven up to 50km/h from cold. The Vendor recommends a full mechanical inspection prior to purchase and this can be arranged for an additional charge.



Dry

Conditions During Body Inspection:

## **Under Carriage & Under Bonnet Inspection Comments**

| <u>Interior Comments</u> |                   |  |  |
|--------------------------|-------------------|--|--|
| Seats                    | Average           |  |  |
| Carpets                  | Average           |  |  |
| Panels                   | Holes in console. |  |  |
| Dashboard                | Average           |  |  |

## **General Comments**

4x4 diesel auto d/cab ute.

Road Conditions During Test Drive: Wet

Engine Timing Mechanism: Timing Chain

Evidence of Cam Belt Replacement: Not Applicable Kms:

Inspected by: Daryll Timms Date: 31 Dec 2024

Name: .....

|                                              | Pass     | Fail | N/A |  |
|---------------------------------------------