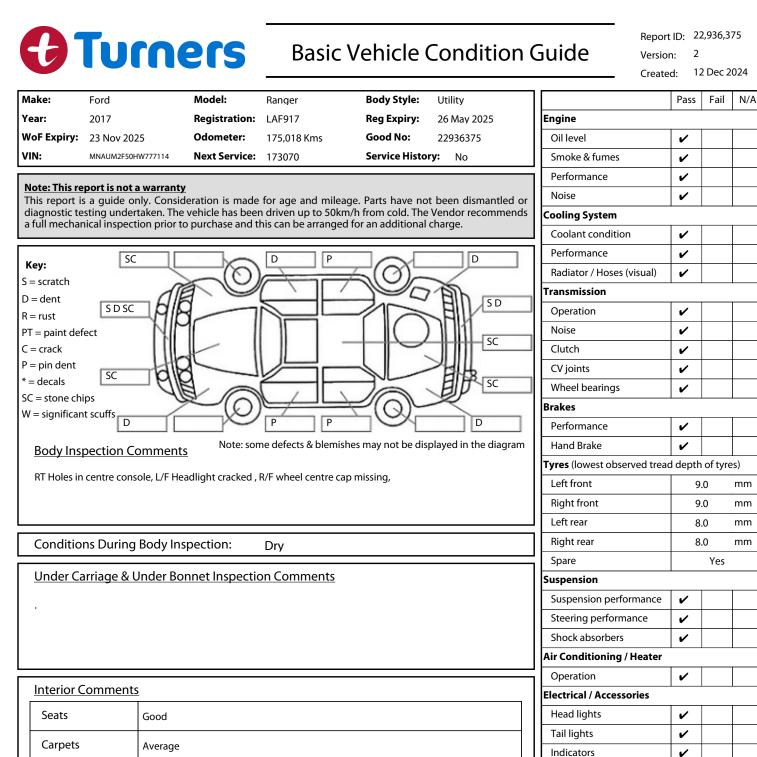

| Carpets                                                | Average                                   | Tail lights                 | ~ |   |
|--------------------------------------------------------|-------------------------------------------|-----------------------------|---|---|
|                                                        |                                           | Indicators                  | ~ |   |
| Panels                                                 | Average                                   | Dashboard warning lights    | ~ |   |
|                                                        |                                           | Wipers (front & rear)       | ~ |   |
| Dashboard                                              | Good                                      | Window winder FL            | ~ |   |
|                                                        |                                           | Window winder FR            | ~ |   |
| General Com                                            | <u>iments</u>                             | Window winder RL            |   | ~ |
|                                                        |                                           | Window winder RR            |   | ~ |
|                                                        |                                           | Rear view mirrors           | ~ |   |
|                                                        |                                           | Radio (basic test only)     | ~ |   |
|                                                        |                                           | CD (basic test only)        | ~ |   |
|                                                        |                                           | Number of keys              | 2 | • |
| Road Conditions During Test Drive: Wet Central locking |                                           |                             | ~ |   |
|                                                        |                                           | Remote locking              | ~ |   |
| <u> </u>                                               | g Mechanism: Timing Chain                 | Sat. Nav. (basic test only) |   | ~ |
| Evidence of C                                          | Cam Belt Replacement: Not Applicable Kms: | Reversing camera            | ~ |   |