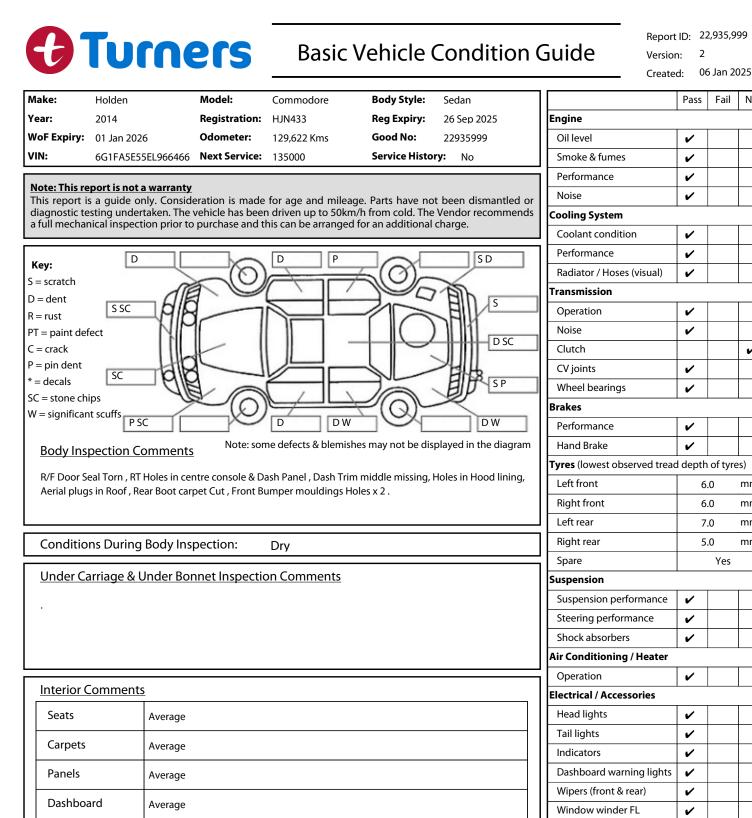

|                                                       | Window winder FR            | ~  |  |
|-------------------------------------------------------|-----------------------------|----|--|
| General Comments                                      | Window winder RL            | ~  |  |
| Horn N/W .                                            | Window winder RR            | ~  |  |
|                                                       | Rear view mirrors           | ~  |  |
|                                                       | Radio (basic test only)     | ~  |  |
|                                                       | CD (basic test only)        | ~  |  |
|                                                       | Number of keys              | 2  |  |
| Road Conditions During Test Drive: Dry                | Central locking             | ~  |  |
|                                                       | Remote locking              | ~  |  |
| Engine Timing Mechanism: Timing Chain                 | Sat. Nav. (basic test only) |    |  |
| Evidence of Cam Belt Replacement: Not Applicable Kms: | Reversing camera            | ~  |  |
| Inspected by: Chris Buckley                           | Date: 24 Dec 20             | 24 |  |
|                                                       |                             |    |  |

mm

~