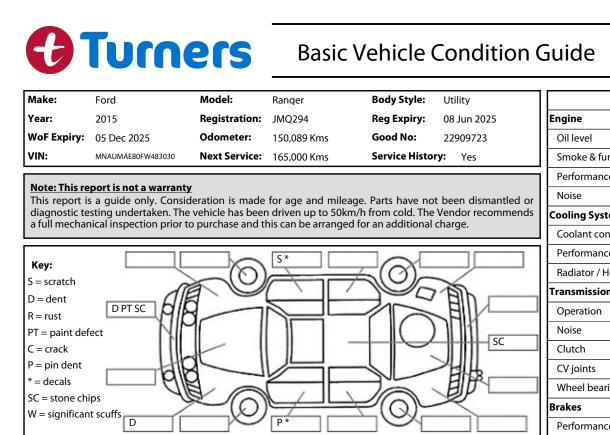

Report ID: 22,909,723 4 Version: 12 Dec 2024 Created:

| Make:                                                                                                                                                                                                                                                                                                                | Ford                                                  | Model:               | Ranger                 | Body Style:                                          | Utility               |                              | Pass | Fail    | N/A      |
|----------------------------------------------------------------------------------------------------------------------------------------------------------------------------------------------------------------------------------------------------------------------------------------------------------------------|-------------------------------------------------------|----------------------|------------------------|------------------------------------------------------|-----------------------|------------------------------|------|---------|----------|
| Year:                                                                                                                                                                                                                                                                                                                | 2015                                                  | <b>Registration:</b> | JMQ294                 | Reg Expiry:                                          | 08 Jun 2025           | Engine                       |      |         |          |
| WoF Expiry:                                                                                                                                                                                                                                                                                                          | 05 Dec 2025                                           | Odometer:            | 150,089 Kms            | Good No:                                             | 22909723              | Oil level                    | ~    |         |          |
| VIN:                                                                                                                                                                                                                                                                                                                 | MNAUMAE80FW483030                                     | Next Service:        | 165,000 Kms            | Service Histor                                       | <b>y:</b> Yes         | Smoke & fumes                | ~    |         |          |
|                                                                                                                                                                                                                                                                                                                      |                                                       |                      |                        |                                                      |                       | Performance                  | ~    |         |          |
|                                                                                                                                                                                                                                                                                                                      | <b>port is not a warranty</b><br>a quide only. Consid |                      | for age and mileage    | . Parts have not                                     | been dismantled or    | Noise                        | ~    |         |          |
| This report is a guide only. Consideration is made for age and mileage. Parts have not been dismantled or diagnostic testing undertaken. The vehicle has been driven up to 50km/h from cold. The Vendor recommends a full mechanical inspection prior to purchase and this can be arranged for an additional charge. |                                                       |                      |                        |                                                      |                       | Cooling System               |      |         |          |
| a full mechan                                                                                                                                                                                                                                                                                                        | lical inspection prior to                             | purchase and ti      | his can be arranged fo | or an additional of                                  | charge.               | Coolant condition            | ~    |         |          |
|                                                                                                                                                                                                                                                                                                                      |                                                       |                      | S*                     |                                                      |                       | Performance                  | ~    |         |          |
| Key:                                                                                                                                                                                                                                                                                                                 |                                                       | -0                   |                        | -01-                                                 |                       | Radiator / Hoses (visual)    | ~    |         |          |
| S = scratch<br>D = dent                                                                                                                                                                                                                                                                                              |                                                       |                      |                        |                                                      |                       | Transmission                 |      |         |          |
| D = dent<br>R = rust                                                                                                                                                                                                                                                                                                 | DPT SC                                                | 1                    |                        | 715                                                  | HIV                   | Operation                    | ~    |         |          |
| PT = paint defe                                                                                                                                                                                                                                                                                                      |                                                       | FI                   |                        | $\left( \left  \left( \right) \right\rangle \right)$ |                       | Noise                        | ~    |         |          |
| C = crack                                                                                                                                                                                                                                                                                                            |                                                       |                      |                        | +                                                    | SC                    | Clutch                       | ~    |         |          |
| P = pin dent                                                                                                                                                                                                                                                                                                         | HIS                                                   |                      |                        |                                                      | 74114                 | CV joints                    |      |         | ~        |
| * = decals                                                                                                                                                                                                                                                                                                           | - Alt                                                 |                      |                        | TO                                                   |                       | Wheel bearings               | ~    |         |          |
| SC = stone chips                                                                                                                                                                                                                                                                                                     |                                                       |                      |                        |                                                      |                       | Brakes                       |      |         |          |
| W = significant scuffs D P *                                                                                                                                                                                                                                                                                         |                                                       |                      |                        |                                                      |                       | Performance                  | ~    |         |          |
| Dealerteen                                                                                                                                                                                                                                                                                                           |                                                       | Note: son            | ne defects & blemishes | s may not be disp                                    | blayed in the diagram | Hand Brake                   | ~    |         |          |
| Body Inspection Comments                                                                                                                                                                                                                                                                                             |                                                       |                      |                        |                                                      |                       | Tyres (lowest observed tread | -    | of tvre | L<br>es) |
| Front bumper detached on left side                                                                                                                                                                                                                                                                                   |                                                       |                      |                        |                                                      |                       |                              |      |         | mm       |
|                                                                                                                                                                                                                                                                                                                      |                                                       |                      |                        |                                                      |                       | Right front                  | 1.   | -       | mm       |
|                                                                                                                                                                                                                                                                                                                      |                                                       |                      |                        |                                                      |                       | Left rear                    | 5.   |         | mm       |
| Conditions During Body Inspection: Dry                                                                                                                                                                                                                                                                               |                                                       |                      |                        |                                                      |                       | Right rear                   |      |         | mm       |
| Conditions During Body Inspection: Dry                                                                                                                                                                                                                                                                               |                                                       |                      |                        |                                                      |                       | Spare                        | Yes  |         |          |
| Under Carriage & Under Bonnet Inspection Comments                                                                                                                                                                                                                                                                    |                                                       |                      |                        |                                                      |                       | Suspension                   |      |         |          |
| Rear differential oil seep                                                                                                                                                                                                                                                                                           |                                                       |                      |                        |                                                      |                       | Suspension performance       | ~    |         |          |
| Rear differe                                                                                                                                                                                                                                                                                                         | ential oll seep                                       |                      |                        |                                                      |                       | Steering performance         | ~    |         |          |
|                                                                                                                                                                                                                                                                                                                      |                                                       |                      |                        |                                                      |                       | Shock absorbers              | ~    |         |          |
|                                                                                                                                                                                                                                                                                                                      |                                                       |                      |                        |                                                      |                       | Air Conditioning / Heater    | -    |         |          |
|                                                                                                                                                                                                                                                                                                                      |                                                       |                      |                        |                                                      |                       | Operation                    | ~    |         |          |
| Interior Comments                                                                                                                                                                                                                                                                                                    |                                                       |                      |                        |                                                      |                       | Electrical / Accessories     |      |         |          |
| Seats                                                                                                                                                                                                                                                                                                                | Seat cove                                             | rs fitted            |                        |                                                      |                       | Head lights                  | ~    |         |          |
|                                                                                                                                                                                                                                                                                                                      |                                                       |                      |                        |                                                      |                       | Tail lights                  | ~    |         |          |
| Carpets                                                                                                                                                                                                                                                                                                              | Average                                               |                      |                        |                                                      |                       | Indicators                   | ~    |         |          |
| Panels                                                                                                                                                                                                                                                                                                               | Corow had                                             | es in centre cons    |                        |                                                      |                       | Dashboard warning lights     | ~    |         |          |
|                                                                                                                                                                                                                                                                                                                      |                                                       | com centre cons      |                        |                                                      |                       | Wipers (front & rear)        | ~    |         |          |
| Dashboa                                                                                                                                                                                                                                                                                                              | rd Good                                               |                      |                        |                                                      |                       | Window winder FL             | ~    |         |          |
|                                                                                                                                                                                                                                                                                                                      |                                                       |                      |                        |                                                      |                       | Window winder FR             | ~    |         |          |
| General Comments                                                                                                                                                                                                                                                                                                     |                                                       |                      |                        |                                                      |                       | Window winder RL             |      |         | ~        |
|                                                                                                                                                                                                                                                                                                                      |                                                       |                      |                        |                                                      |                       | Window winder RR             |      |         | ~        |
|                                                                                                                                                                                                                                                                                                                      |                                                       |                      |                        |                                                      |                       | Rear view mirrors            | ~    |         |          |
|                                                                                                                                                                                                                                                                                                                      |                                                       |                      |                        |                                                      |                       | Radio (basic test only)      | ~    |         |          |
|                                                                                                                                                                                                                                                                                                                      |                                                       |                      |                        |                                                      |                       | CD (basic test only)         | ~    |         |          |
|                                                                                                                                                                                                                                                                                                                      |                                                       |                      |                        |                                                      |                       | Number of keys               | 1    |         |          |
| Road Can                                                                                                                                                                                                                                                                                                             | ditions During Tag                                    | t Drivo:             |                        |                                                      |                       | Central locking              | ~    |         |          |
| Road Conditions During Test Drive: Dry                                                                                                                                                                                                                                                                               |                                                       |                      |                        |                                                      |                       | Remote locking               | ~    |         |          |
| Engine Timing Mechanism: Timing Chain Sat. Nav. (basic test on                                                                                                                                                                                                                                                       |                                                       |                      |                        |                                                      |                       |                              |      |         | ~        |
| Evidence of Cam Belt Replacement: Not Applicable Kms:                                                                                                                                                                                                                                                                |                                                       |                      |                        |                                                      |                       | Reversing camera             | ~    |         |          |
|                                                                                                                                                                                                                                                                                                                      | d by: Hoani Saunder                                   | \$                   |                        |                                                      |                       |                              |      |         |          |
| Inspected by: Hoani Saunders Date: 09 Dec 2024                                                                                                                                                                                                                                                                       |                                                       |                      |                        |                                                      |                       |                              |      |         |          |