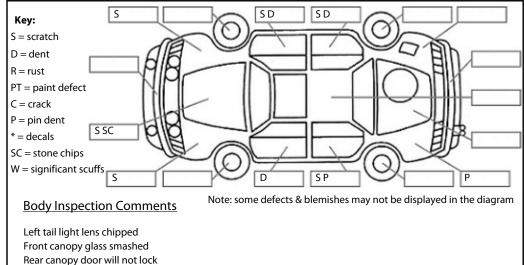

Conditions During Body Inspection: Dry

Small dent on front right A-Pillar

**Under Carriage & Under Bonnet Inspection Comments** 

| <u>Interior Comments</u> |                                             |  |  |
|--------------------------|---------------------------------------------|--|--|
| Seats                    | Right rear seat base stained otherwise good |  |  |
| Carpets                  | Good                                        |  |  |
| Panels                   | Average                                     |  |  |
| Dashboard                | Good                                        |  |  |