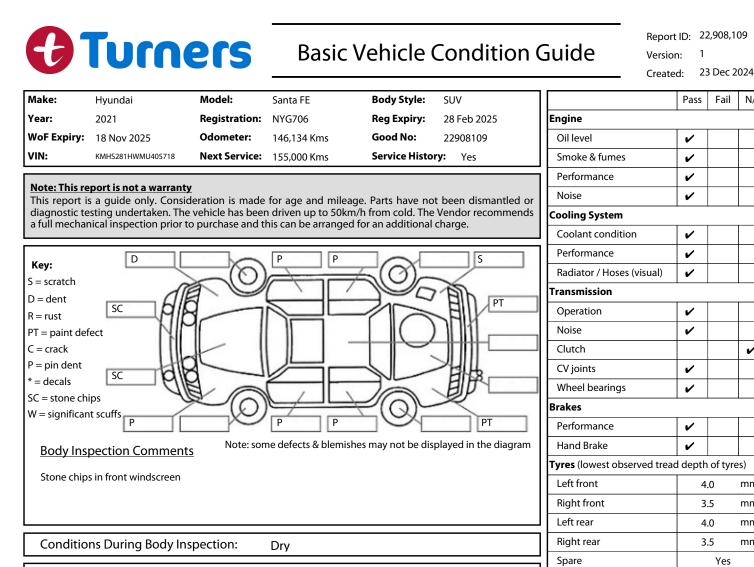

| Under Carria | ne & Under Bonnet        | Inspection Comments |
|--------------|--------------------------|---------------------|
| onaci cumu   | <u>je u onaci bonnet</u> | inspection comments |

|                                           |      |  | Steering performance        | ~                         |   |  |  |
|-------------------------------------------|------|--|-----------------------------|---------------------------|---|--|--|
|                                           |      |  | Shock absorbers             | ~                         |   |  |  |
|                                           |      |  |                             | Air Conditioning / Heater |   |  |  |
|                                           |      |  | Operation                   | ~                         |   |  |  |
| Interior Comments                         |      |  | Electrical / Accessories    |                           |   |  |  |
| Seats                                     | Good |  | Head lights                 | ~                         |   |  |  |
| Carpote                                   |      |  | Tail lights                 | ~                         |   |  |  |
| Carpets                                   | Good |  | Indicators                  | ~                         |   |  |  |
| Panels                                    | Good |  | Dashboard warning lights    | ~                         |   |  |  |
|                                           |      |  | Wipers (front & rear)       | ~                         |   |  |  |
| Dashboard                                 | Good |  | Window winder FL            | ~                         |   |  |  |
|                                           |      |  | Window winder FR            | ~                         |   |  |  |
| General Comments                          |      |  | Window winder RL            | ~                         |   |  |  |
|                                           |      |  | Window winder RR            | ~                         |   |  |  |
|                                           |      |  | Rear view mirrors           | ~                         |   |  |  |
|                                           |      |  | Radio (basic test only)     | ~                         |   |  |  |
|                                           |      |  | CD (basic test only)        |                           | V |  |  |
|                                           |      |  | Number of keys              | 2                         |   |  |  |
| Road Conditions During Test Drive: Dry    |      |  | Central locking             | ~                         |   |  |  |
|                                           |      |  | Remote locking              | ~                         |   |  |  |
| Engine Timing Mechanism: Cambelt          |      |  | Sat. Nav. (basic test only) |                           | V |  |  |
| Evidence of Cam Belt Replacement: No Kms: |      |  | Reversing camera            | ~                         |   |  |  |
| Inspected by: Hoani Saunders              |      |  | Date: 23 Dec 20             | 24                        |   |  |  |

mm

V

Suspension

Suspension performance