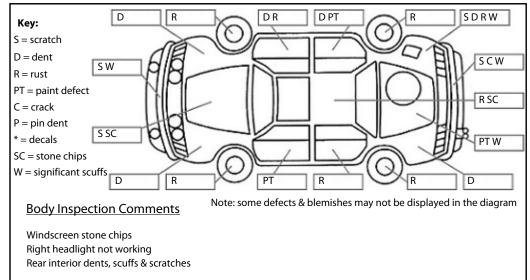

## **Basic Vehicle Condition Guide**

Report ID: 21,388,777

Version: 1

Created: 16 Dec 2024

Make: Model: APV Suzuki **Body Style:** Van Year: 2015 Registration: JBR529 Reg Expiry: 14 Oct 2025 **Odometer:** WoF Expiry: 16 May 2025 133,446 Kms **Good No:** 21388777 VIN: MHYGDN71V00400883 Next Service: 133,000km Service History:

## Note: This report is not a warranty

This report is a guide only. Consideration is made for age and mileage. Parts have not been dismantled or diagnostic testing undertaken. The vehicle has been driven up to 50km/h from cold. The Vendor recommends a full mechanical inspection prior to purchase and this can be arranged for an additional charge.



Conditions During Body Inspection: Dry

## **Under Carriage & Under Bonnet Inspection Comments**

Engine oil leak Underbody surface rust Rear wheel drive

| <u>Interior Comments</u> |         |  |  |  |
|--------------------------|---------|--|--|--|
| Seats                    | Average |  |  |  |
| Carpets                  | Average |  |  |  |
| Panels                   | Average |  |  |  |
| Dashboard                | Average |  |  |  |

## **General Comments**

Road Conditions During Test Drive: Dry

Engine Timing Mechanism: Cambelt

Evidence of Cam Belt Replacement: Not Applicable Kms:

Inspected by: Rowan Fey Date: 16 Dec 202

|                                              | Pass                                  | Fail | N/A |  |  |
|----------------------------------------------|--