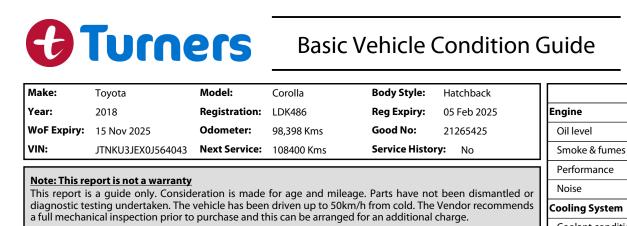

| This report is a guide only. Consideration is made for age and mileage. Parts have not been dismantled or                                                                                                  |        | Noise                        | ~                        |   |    |
|------------------------------------------------------------------------------------------------------------------------------------------------------------------------------------------------------------|--------|------------------------------|--------------------------|---|----|
| diagnostic testing undertaken. The vehicle has been driven up to 50km/h from cold. The Vendor recommends a full mechanical inspection prior to purchase and this can be arranged for an additional charge. |        | Cooling System               |                          |   |    |
| a fuil mechanical inspection prior to purchase and this can be arranged for an additional charge.                                                                                                          |        | Coolant condition            | ~                        |   |    |
|                                                                                                                                                                                                            |        | Performance                  | ~                        |   |    |
| Key:         S = scratch         D = dent         R = rust         PT = paint defect         C = crack         P = pin dent         * = decals                                                             |        | Radiator / Hoses (visual)    | ~                        |   |    |
|                                                                                                                                                                                                            |        | Transmission                 |                          |   |    |
|                                                                                                                                                                                                            |        | Operation                    | ~                        |   |    |
|                                                                                                                                                                                                            |        | Noise                        | ~                        |   |    |
|                                                                                                                                                                                                            |        | Clutch                       |                          |   | ~  |
|                                                                                                                                                                                                            |        | CV joints                    | ~                        |   |    |
|                                                                                                                                                                                                            |        | Wheel bearings               | ~                        |   |    |
| SC = stone chips                                                                                                                                                                                           | Brakes |                              |                          |   |    |
| W = significant scuffs                                                                                                                                                                                     |        | Performance                  | ~                        |   |    |
| Body Inspection Comments Note: some defects & blemishes may not be displayed in the diagram                                                                                                                |        | Hand Brake                   | ~                        |   |    |
|                                                                                                                                                                                                            |        | Tyres (lowest observed tread | ed tread depth of tyres) |   |    |
|                                                                                                                                                                                                            |        | Left front                   | 6.6 mm                   |   |    |
|                                                                                                                                                                                                            |        | Right front                  | 6.6                      | 5 | mm |
|                                                                                                                                                                                                            |        | Left rear                    | 4.1                      | 1 | mm |
| Conditions During Body Inspection: Dry                                                                                                                                                                     |        | Right rear                   | 4.1                      | 1 | mm |
| Under Carriage & Under Bonnet Inspection Comments                                                                                                                                                          |        | Spare                        | Yes                      |   |    |
|                                                                                                                                                                                                            |        | Suspension                   |                          |   |    |
|                                                                                                                                                                                                            |        | Suspension performance       | ~                        |   |    |
|                                                                                                                                                                                                            |        | Steering performance         | ~                        |   |    |
|                                                                                                                                                                                                            |        | Shock absorbers              | ~                        |   |    |
|                                                                                                                                                                                                            |        | Air Conditioning / Heater    |                          |   |    |
|                                                                                                                                                                                                            |        | Operation                    | ~                        |   |    |
| Interior Comments                                                                                                                                                                                          |        | Electrical / Accessories     |                          |   |    |
| Seats Good                                                                                                                                                                                                 |        | Head lights                  | ~                        |   |    |
| Good                                                                                                                                                                                                       |        | Tail lights                  | ~                        |   |    |
| Carpets Cord                                                                                                                                                                                               |        | Indicators                   | ~                        |   |    |
| Panels Good                                                                                                                                                                                                |        | Dashboard warning lights     | ~                        |   |    |
| Good                                                                                                                                                                                                       | ood    | Wipers (front & rear)        | ~                        |   |    |
| Dashboard                                                                                                                                                                                                  |        | Window winder FL             | ~                        |   |    |
|                                                                                                                                                                                                            |        | Window winder FR             | ~                        |   |    |
| General Comments<br>Steering Wheel worn                                                                                                                                                                    |        | Window winder RL             | ~                        |   |    |
|                                                                                                                                                                                                            |        | Window winder RR             | ~                        |   |    |
|                                                                                                                                                                                                            |        | Rear view mirrors            | ~                        |   |    |
|                                                                                                                                                                                                            |        | Radio (basic test only)      | ~                        |   |    |
|                                                                                                                                                                                                            |        | CD (basic test only)         |                          |   | ~  |
|                                                                                                                                                                                                            |        | Number of keys               | 2                        |   |    |
| Road Conditions During Test Drive: Dry                                                                                                                                                                     |        | Central locking              | ~                        |   |    |
|                                                                                                                                                                                                            |        | Remote locking               | ~                        |   |    |
| Engine Timing Mechanism: Timing Chain<br>Evidence of Cam Belt Replacement: Not Applicable Kms:                                                                                                             |        | Sat. Nav. (basic test only)  | ~                        |   |    |
|                                                                                                                                                                                                            |        | Reversing camera             | ~                        |   |    |
| Inspected by: Lindsay Malpas Date: 01 Nov 2024                                                                                                                                                             |        |                              |                          |   |    |