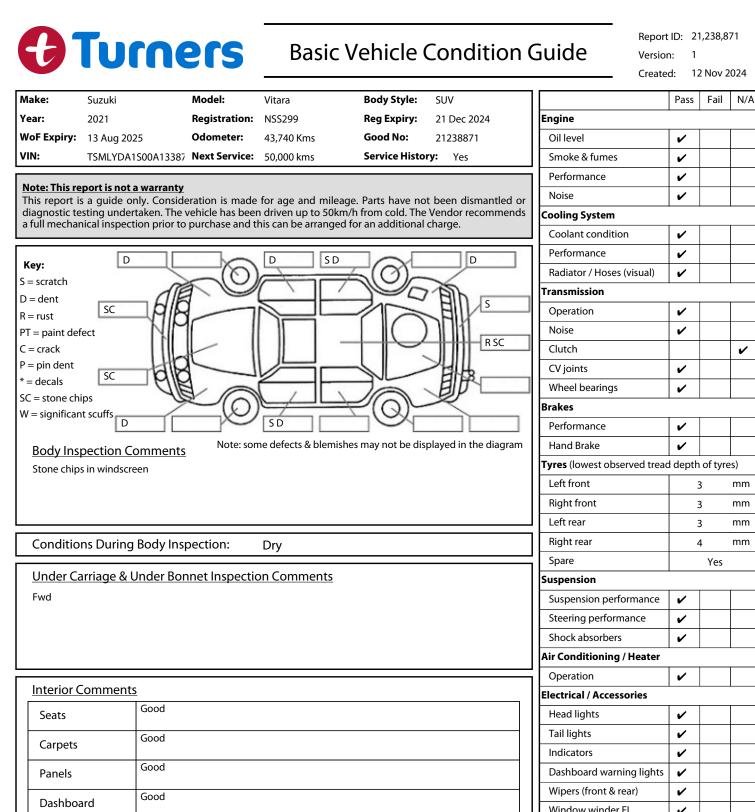

| Carpets                                |                                         |  | Indicators                  | ۲ |  |   |
|----------------------------------------|-----------------------------------------|--|-----------------------------|---|--|---|
| Panels                                 | Good                                    |  | Dashboard warning lights    | ~ |  |   |
|                                        | Good                                    |  | Wipers (front & rear)       | ~ |  |   |
| Dashboard                              |                                         |  | Window winder FL            | ~ |  |   |
|                                        |                                         |  | Window winder FR            | ~ |  |   |
| General Comments                       |                                         |  | Window winder RL            | ~ |  |   |
|                                        |                                         |  | Window winder RR            | ~ |  |   |
|                                        |                                         |  | Rear view mirrors           | ~ |  |   |
|                                        |                                         |  | Radio (basic test only)     | ~ |  |   |
|                                        |                                         |  | CD (basic test only)        |   |  | ~ |
|                                        |                                         |  | Number of keys              | 1 |  |   |
| Road Conditions During Test Drive: Dry |                                         |  | Central locking             | ~ |  |   |
|                                        |                                         |  | Remote locking              | ~ |  |   |
| Engine Timing                          | Mechanism: Timing Chain                 |  | Sat. Nav. (basic test only) | ~ |  |   |
| Evidence of Ca                         | m Belt Replacement: Not Applicable Kms: |  | Reversing camera            | ~ |  |   |
| Inspected by: Vasanthakumar Mavilswamy |                                         |  | Date: 12 Nov 2024           |   |  |   |