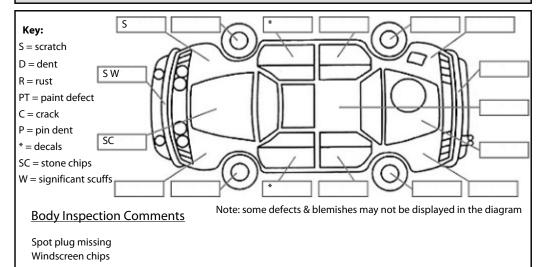

Conditions During Body Inspection: Dry

**Under Carriage & Under Bonnet Inspection Comments** 

| <u>Interior Comments</u> |         |  |  |  |
|--------------------------|---------|--|--|--|
| Seats                    | Average |  |  |  |
| Carpets                  | Average |  |  |  |
| Panels                   | Average |  |  |  |
| Dashboard                | Average |  |  |  |