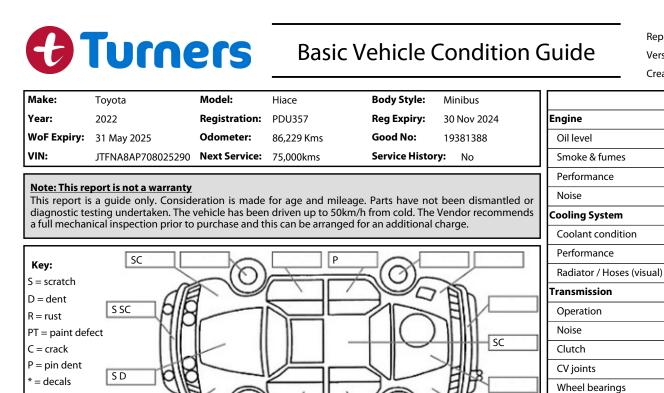

Note: some defects & blemishes may not be displayed in the diagram

I have read and understood this condition guide.

SC = stone chips

10 seater

W = significant scuffs

Service is well overdue.

**Body Inspection Comments** 

Left rear wheel cover is missing.

Delaminated stone crack in C.V.A.

Conditions During Body Inspection:

Name: .....

Signature: .....

Report ID: 19,381,388 Version: 2 Created: 17 Oct 2024

Pass

V